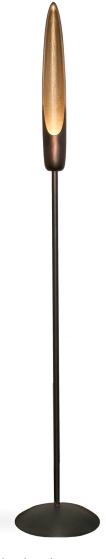

TYPHA FLOOR LAMP

DESIGN The Typha floor lamp embodies the essence of stretching tall grass with its sleek design standing as a symbol of strength. The dynamic interplay between light and nature, it captures the radiance of sunlight filtering through blades of grass, infusing the space with a warm, inviting glow. The Typha serves as both a functional up light and a striking artistic statement, bringing the beauty of the

FINISHES Matte Antique Bronze exterior & Hammered Raw Bronze Interior

natural world indoors.

## TYPHA FLOOR LAMP

DIMENSIONS: 65 L x 10 W x 10 D IN

165 L x 25 W x 25 D CM

WEIGHT: APPROX 22 LBS

VOLTAGE: 120v standard / 240 available

UL DAMP LISTED/ CE AVAILABLE

LAMPING: (1) 6w DIMMABLE LED BULB

120V: G9 candelabra LED 240V: G9 candelabra LED

Each fixture is hand crafted, signed,

and numbered in Arcata, CA