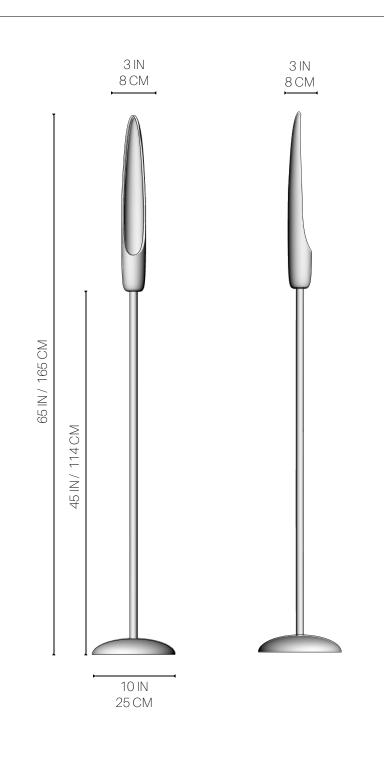

## TYPHA FLOOR LAMP

DIMENSIONS: 65 L x 10 W x 10 D IN

165 L x 25 W x 25 D CM

WEIGHT: APPROX 22 LBS

VOLTAGE: 120v standard / 240 available

UL DAMP LISTED/ CE AVAILABLE

LAMPING: (1) 6w DIMMABLE LED BULB

120V: G9 candelabra LED 240V: G9 candelabra LED