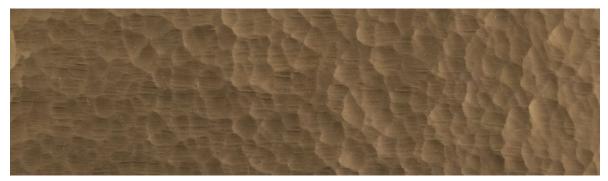

FINISHES Matte Antique Bronze exterior & Hammered Raw Bronze Interior

natural world indoors.

## HILLIARD

STANDARD FINISHES AVAILABLE, CONTACT INFO@HILLIARDLAMPS.COM FOR CUSTOM REQUESTS

**EXTERIOR** MATTE ANTIQUE BRONZE

**INTERIOR** HAMMERED RAW BRONZE