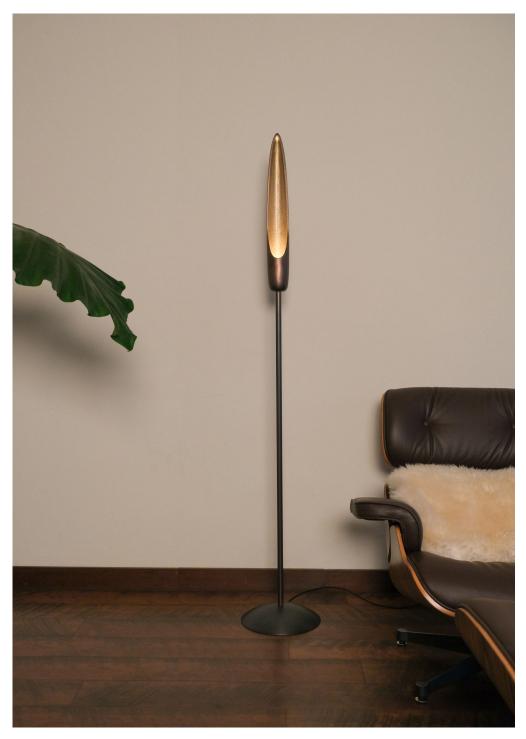

TYPHA FLOOR LAMP

DESIGN The Typha floor lamp embodies the essence of stretching tall grass with its sleek design standing as a symbol of strength. The dynamic interplay between light and nature, it captures the radiance of sunlight filtering through blades of grass, infusing the space with a warm, inviting glow. The Typha serves as both a functional up light and a striking artistic statement, bringing the beauty of the

FINISHES Matte Antique Bronze exterior & Hammered Raw Bronze Interior

natural world indoors.

## TYPHA FLOOR LAMP

DIMENSIONS: 65 L x 10 W x 10 D IN

165 L x 25 W x 25 D CM

WEIGHT: APPROX 22 LBS

VOLTAGE: 120v standard / 240 available

UL DAMP LISTED/ CE AVAILABLE

LAMPING: (1) 6w DIMMABLE LED BULB

120V: G9 candelabra LED 240V: G9 candelabra LED

## HILLIARD

Typha Floor Lamp