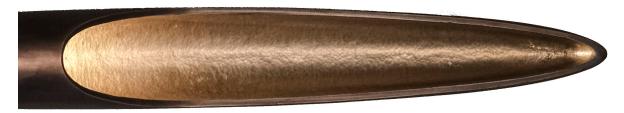

FINISHES Matte Antique Bronze exterior & Hammered Raw Bronze Interior

natural world indoors.

## HILLIARD

STANDARD FINISHES AVAILABLE, CONTACT INFO@HILLIARDLAMPS.COM FOR CUSTOM REQUESTS

**EXTERIOR** MATTE ANTIQUE BRONZE

**INTERIOR** HAMMERED RAW BRONZE